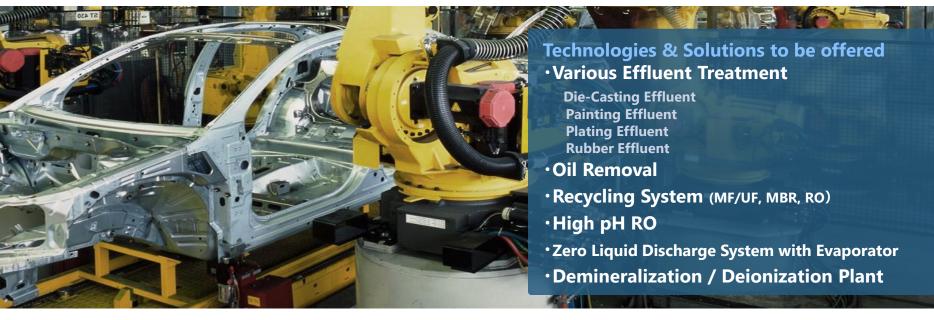

#### **Technologies & Solutions to be offered**

- · Effluent Treatment
- Recycling System (MF/UF, MBR, RO)
- ·High pH RO
- Zero Liquid Discharge System with Evaporator
- ·Raw Water Pre-Treatment
- Cooling Water Treatment (Side Stream Filtration)
- Desalination (Brackish Water, Sea Water)
- Demineralization / Deionization Plant

#### **Automotive**