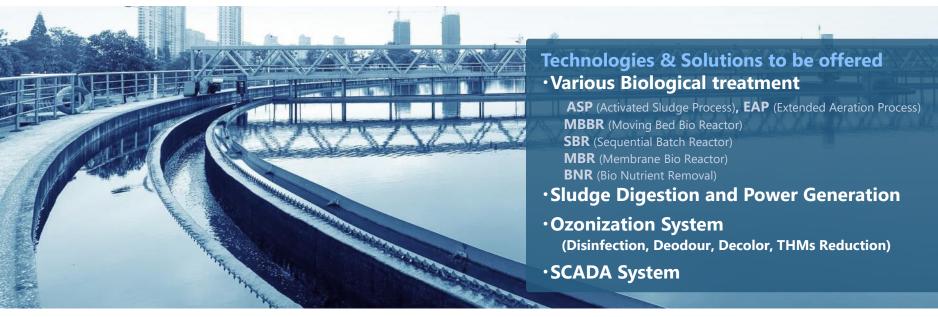

#### **Technologies & Solutions to be offered**

- · Effluent Treatment
- Recycling System (MF/UF, MBR, RO)
- ·High pH RO
- Zero Liquid Discharge System with Evaporator
- ·Raw Water Pre-Treatment
- Cooling Water Treatment (Side Stream Filtration)
- Desalination (Brackish Water, Sea Water)
- Demineralization / Deionization Plant